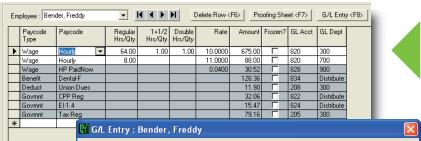

1.23

30.52

Entering regular hours, overtime hours, and double time hours directly into PayDirt's spreadsheet-like grids makes payroll processing faster and easier. Let PayDirt Payroll calculate all of the other values automatically. Rates and accounting can be easily changed on any line because all values in the grid can be modified.

> Pressing <F8> lets you preview or print the journal entry that will be produced from this paycard. Here, the breakdown of wage expenses is based on the employee time entered, while several benefit expenses (Dental, CPP, EI, and WCB) are distributed automatically, based on the wage's split by department.