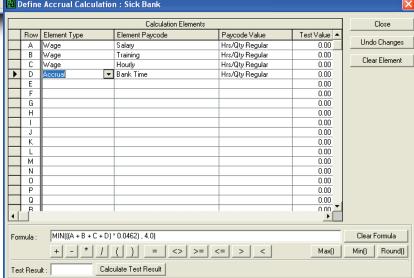

Eliminate all of your manual spreadsheets! Reduce the calculation of different benefits, accruals and deductions to a simple spreadsheet-like formula. PayDirt Payroll calculates the results automatically, whether you reference dollar amounts or hours worked. In this example, the employee will bank sick time in hours at a rate of 4.62% of time worked in the current period, to a maximum of 4.0 hours per pay period.